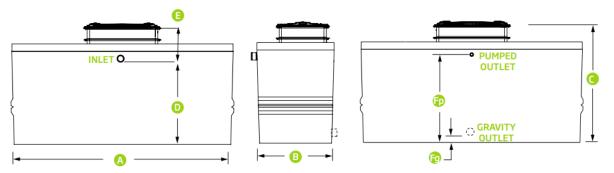

## Components provided by Premier Tech

- Lid, access, central support, tipping bucket, distribution plates: plastic;
- Filtering media: natural fibers.

|                                                                             | EC7-750-C-PDV        |  |
|-----------------------------------------------------------------------------|----------------------|--|
| Type of disposal                                                            | Pumped               |  |
| Type of bottom                                                              | Watertight           |  |
| Length (A)                                                                  | 151 1/4" (3,840 mm)  |  |
| Width (B)                                                                   | 52 3/4" (1,340 mm)   |  |
| Height (C)                                                                  | 81 1/4" (2,064 mm)   |  |
| Inlet height (D) (from the bottom)                                          | 56" (1,422 mm)       |  |
| Inlet height (E) (from the lid)                                             | 25 1/4" (641 mm)     |  |
| Outlet height (Fp)                                                          | 60" (1,524 mm)       |  |
| Water inlet diameter (nominal)                                              | 4" (100 mm)          |  |
| Water outlet diameter (nominal)                                             | 1 1/2" (38 mm)       |  |
| Weight of tank including top slab, internal components and filtering media* | 15,840 lb (7,185 kg) |  |
| Treatment surface area                                                      | 44 ft² (4.1 m²)      |  |