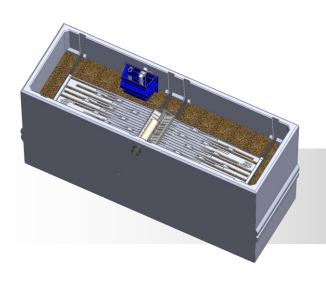

## Components provided by Premier Tech

- Lid, access, central support, tipping bucket, distribution plates: plastic;
- Filtering media: natural fibers.

|                                                                             | EC7-750-C-PDV        |  |
|-----------------------------------------------------------------------------|----------------------|--|
| Type of disposal                                                            | Pumped               |  |
| Type of bottom                                                              | Watertight           |  |
| Length (A)                                                                  | 151 1/4" (3,840 mm)  |  |
| Width (B)                                                                   | 52 3/4" (1,340 mm)   |  |
| Height (C)                                                                  | 81 1/4" (2,064 mm)   |  |
| Inlet height (D) (from the bottom)                                          | 56" (1,422 mm)       |  |
| Inlet height (E) (from the lid)                                             | 25 1/4" (641 mm)     |  |
| Outlet height (Fp)                                                          | 60" (1,524 mm)       |  |
| Water inlet diameter (nominal)                                              | 4" (100 mm)          |  |
| Water outlet diameter (nominal)                                             | 1 1/2" (38 mm)       |  |
| Weight of tank including top slab, internal components and filtering media* | 15,840 lb (7,185 kg) |  |
| Treatment surface area                                                      | 44 ft² (4.1 m²)      |  |