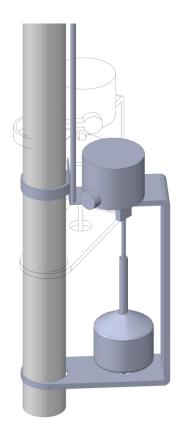

## Dosing volume

| FLOAT STEM SLEEVE & RUBBER STOPPER                                                                                   | SLEEVE<br>LENGTH | VOLUME<br>OF THE DOSE |
|----------------------------------------------------------------------------------------------------------------------|------------------|-----------------------|
| Factory setting                                                                                                      | 4-1/2"           | 20 US GAL             |
| Lower the rubber stopper 2-1/4" along the stem (or until identification mark on stem)                                | 4-1/2"           | 95 US GAL             |
| Cut 1" off the sleeve & lower the rubber stopper 2-1/4" along the stem (or until identification mark on stem)        | 3-1/2"           | 120 US GAL            |
| Cut 2" off the sleeve & lower the rubber stopper <b>2-1/4"</b> along the stem (or until identification mark on stem) | 2-1/2"           | 140 US GAL            |
| Cut 3" off the sleeve & lower the rubber stopper <b>2-1/4"</b> along the stem (or until identification mark on stem) | 1-1/2"           | 170 US GAL            |
| Remove the sleeve & lower the rubber stopper 2-1/4" along the stem (or until identification mark on stem)            | 0"               | 190 US GAL            |